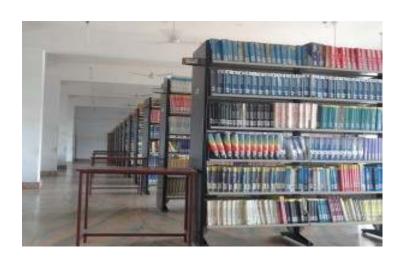

The floor area of the library is 578 sq.metre.

Central library is automated. The total collection is 17151 books. All books are classified and catalogued according to international standards.

It follows the open accesses system.

#### **Collection**

The library has 13465 books in the general collection including books in Engineering and general subjects.

The strength of book bank section is 3686.